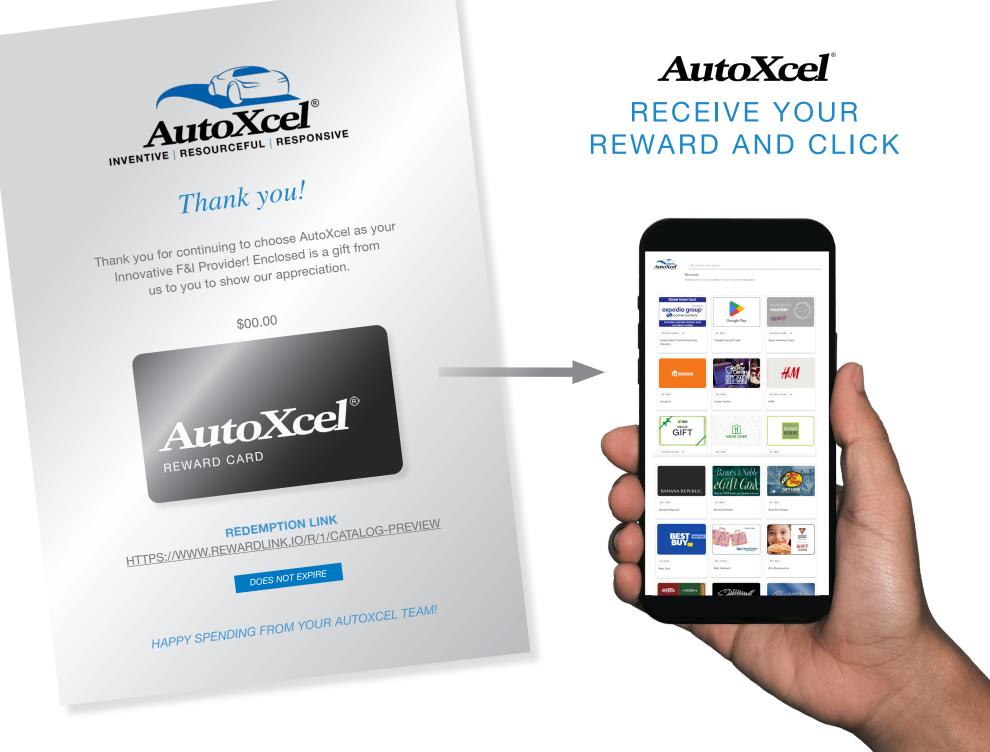

# CHOICE INCENTIVE

With **AutoXcel®** F&I Managers enjoy rewards with access to **Tango®**. Just log on, check out the status of your rewards and then choose the reward you want.

Easy, Instant, Rewarding!

#### **ONLINE REWARD CATALOG**

Lets you choose how you spend your hard-earned reward!

## AutoXcel **REWARD LINK FEATURES**

Choose from 100+ gift cards! Balance does not expire!

- Remember why you've earned rewards and who you've received them from.
- Rewards delivered instantly by email.
- No expiration, or fees.