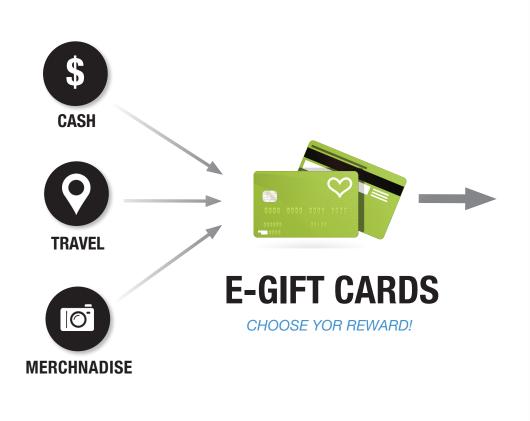

# CHOICE INCENTIVE

With **AutoXcel®** F&I Managers enjoy rewards with access to **Tango®**. Just log on, check out the status of your rewards and then choose the reward you want.

Easy, Instant, Rewarding!

#### **ONLINE REWARD CATALOG**

Lets you choose how you spend your hard-earned reward!

## AutoXcel **REWARD LINK FEATURES**

Choose from 100+ gift cards! Balance does not expire!

- Remember why you've earned rewards and who you've received them from.
- Rewards delivered instantly by email.
- No expiration, or fees.