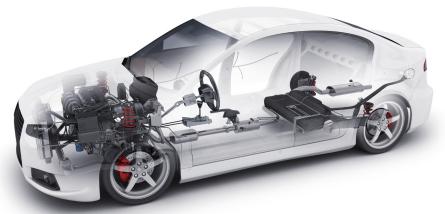

#### **POWERTRAIN**

Comprehensive stated coverage for these major drivetrain components:

Engine

H

Transmission

₽--{ Drive Axle

Transfer Case
Hybrid Motor Components

FNGINE ---TRANSMISSION ---TRANSFER CASE → DRIVE AXLE ---HYBRID → AIR CONDITIONING → *†††* ENGINE COOLING SYSTEM → 醤 醤 圕 SUSPENSION --> ЮН Ю М BRAKE SYSTEM → **ELECTRICAL SYSTEM** → - 5 - 5 **ELECTRIC HIGH TECH COMPONENTS** → 9 7 E 9 7 F Ð 5 E **ELECTRIC PLUS** → - 51+ - 5 + -131+ FACTORY INSTALLED TECHNOLOGY ---SPARK & EXHAUST COVERAGE → LIFT KIT COVERAGE →